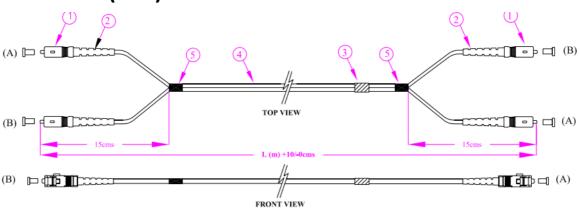

## **Dimensions: (mm)**

#### **RoHS Compliant**

| Id No. | Description              | Ea |
|--------|--------------------------|----|
| 1.     | SC Connector             | 4  |
| 2.     | SC Boots                 | 4  |
| 3.     | Identification Label     | 1  |
| 4.     | 2.8mm Duplex Cable (L m) | 1  |
| 5.     | Black Tape               | 2  |