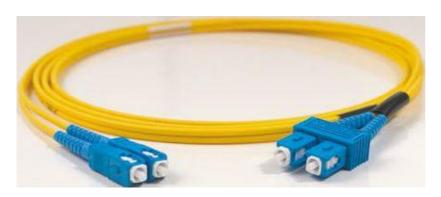

### **Datasheet**

# Fibre Optic Cable Assembly, Single Mode

RS Stock number 536-6692



## **Dimensions: (mm)**



### Optical Performance (IEC 61300-3-4):

Multimode (@ 1300nm)

Max. IL - 0.30dB Typical: 0.20dB Singlemode: (@1310nm and/or 1550nm)

Max. IL - 0.30dB Typical: 0.20dB Return Loss: >50dB

#### **RoHS Compliant**

| Id No. | Description              | Ea |
|--------|--------------------------|----|
| 1.     | SC Connector             | 4  |
| 2.     | SC Boots                 | 4  |
| 3.     | Identification Label     | 1  |
| 4.     | 2.8mm Duplex Cable (L m) | 1  |
| 5.     | Black Tape               | 2  |

**Connector:** LC clips shall be mounted on to the connector to make it duplex.

Coiling Diameter: Coiling Diameter of the patchcord shall be greater than 200mm

RS, Professionally Approved Products, gives you professional quality parts across all products