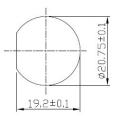

## **Dimensional line drawings**

## Datasheet RS PRO IP67 USB-A 3.0 – Plastic Panel Mount with DIP

The RS PRO series of waterproof plastic USB-A connectors are a range of ruggedised IP67 connectors designed to be used outdoors or in harsher industrial environments. Designed to fit panel cut outs of 20.75mm the plastic USB-A series also comes with rear potting on the panel mount connectors. This ensures your panel is still sealed to an IP67 rating even when the connector is unmated, and the sealing cap is not connected. The threaded mating allows for a secure connection while the Gold-plated contacts and USB Version 3.0 ensures 5Gbps data speeds.