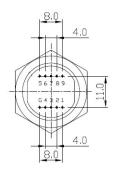

## **Dimensional line drawings**

## 231-7887

<u>Recommend</u> Panel Cut-Out

| USB 3.0 TYPE A |             |                                             |                       |
|----------------|-------------|---------------------------------------------|-----------------------|
| Pin            | Signal Name | Description                                 | Mating<br>Cable Color |
| 1              | VBUS        | Power                                       | Red                   |
| 2              | D-          | USB 2.0                                     | White                 |
| 3              | D+          | Differential Pair                           | Green                 |
| 4              | GND         | Ground For Power Return                     | Black                 |
| 5              | StdA_SSRX-  | SuperSpeed Receiver<br>Differential Pair    | Blue                  |
| 6              | StdA_SSRX+  | Differential Pair                           | Yellow                |
| 7              | GND_Drain   | Ground For Signal Return                    | Drain-Wire            |
| 8              | StdA_SSTX-  | SuperSpeed Transmitter                      | Purple                |
| 9              | +XT22_Abt2  | SuperSpeed Transmitter<br>Differential Pair | Drange                |
| G              |             | Connector Metal Shell                       | Drain-Wire            |