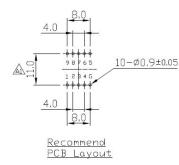

## **Dimensional line drawings**

## 231-7887

<u>Recommend</u> Panel Cut-Out

| USB 3.0 TYPE A |             |                                             |                       |
|----------------|-------------|---------------------------------------------|-----------------------|
| Pin            | Signal Name | Description                                 | Mating<br>Cable Color |
| 1              | VBUS        | Power                                       | Red                   |
| 2              | D-          | USB 2.0                                     | White                 |
| 3              | D+          | Differential Pair                           | Green                 |
| 4              | GND         | Ground For Power Return                     | Black                 |
| 5              | StdA_SSRX-  | SuperSpeed Receiver<br>Differential Pair    | Blue                  |
| 6              | StdA_SSRX+  | Differential Pair                           | Yellow                |
| 7              | GND_Drain   | Ground For Signal Return                    | Drain-Wire            |
| 8              | StdA_SSTX-  | SuperSpeed Transmitter                      | Purple                |
| 9              | +XT22_Abt2  | SuperSpeed Transmitter<br>Differential Pair | Drange                |
| G              |             | Connector Metal Shell                       | Drain-Wire            |