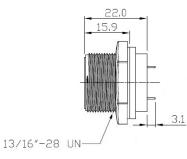

7 USB-A 3.0 – Plastic Panel Mount with DIP



The RS PRO series of waterproof plastic USB-A connectors are a range of ruggedised IP67 connectors designed to be used outdoors or in harsher industrial environments. Designed to fit panel cut outs of 20.75mm the plastic USB-A series also comes with rear potting on the panel mount connectors. This ensures your panel is still sealed to an IP67 rating even when the connector is unmated, and the sealing cap is not connected. The threaded mating allows for a secure connection while the Gold-plated contacts and USB Version 3.0 ensures 5Gbps data speeds.

**Features & Benefits:** 

- PA66 Housing
- IP67
- Rear-potted
- Threaded Mating
- USB-A 3.0
- Speeds up to 5Gbps

## **Quality Standards**







## **Dimensional line drawings**

## 231-7887









<u>Recommend</u> Panel Cut-Out



| USB 3.0 TYPE A |             |                                             |                       |
|----------------|-------------|---------------------------------------------|-----------------------|
| Pin            | Signal Name | Description                                 | Mating<br>Cable Color |
| 1              | VBUS        | Power                                       | Red                   |
| 2              | D-          | USB 2.0                                     | White                 |
| 3              | D+          | Differential Pair                           | Green                 |
| 4              | GND         | Ground For Power Return                     | Black                 |
| 5              | StdA_SSRX-  | SuperSpe