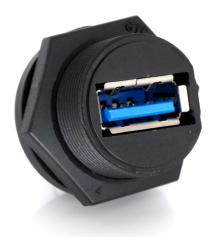

## Datasheet RS PRO IP67 USB-A 3.0 – Plastic Panel Mount with DIP

The RS PRO series of waterproof plastic USB-A connectors are a range of ruggedised IP67 connectors designed to be used outdoors or in harsher industrial environments. Designed to fit panel cut outs of 20.75mm the plastic USB-A series also comes with rear potting on the panel mount connectors. This ensures your panel is still sealed to an IP67 rating even when the connector is unmated, and the sealing cap is not connected. The threaded mating allows for a secure connection while the Gold-plated contacts and USB Version 3.0 ensures 5Gbps data speeds.