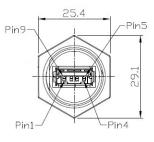

## **Dimensional line drawings**

## 231-7887

<u>Recommend</u> Panel Cut-Out

| USB 3.0 TYPE A |             |                                             |                       |
|----------------|-------------|---------------------------------------------|-----------------------|
| Pin            | Signal Name | Description                                 | Mating<br>Cable Color |
| 1              | VBUS        | Power                                       | Red                   |
| 2              | D-          | USB 2.0                                     | White                 |
| 3              | D+          | Differential Pair                           | Green                 |
| 4              | GND         | Ground For Power Return                     | Black                 |
| 5              | StdA_SSRX-  | SuperSpeed Receiver<br>Differential Pair    | Blue                  |
| 6              | StdA_SSRX+  | Differential Pair                           | Yellow                |
| 7              | GND_Drain   | Ground For Signal Return                    | Drain-Wire            |
| 8              | StdA_SSTX-  | SuperSpeed Transmitter                      | Purple                |
| 9              | +XT22_Abt2  | SuperSpeed Transmitter<br>Differential Pair | Drange                |
| G              |             | Connector Metal Shell                       | Drain-Wire            |