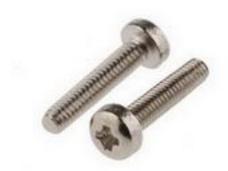

# RS Pro Nickel Plated Brass Pan Head Machine Screws, M2.5 x 12mm

RS Stock No: 483-0057

#### **Product Details**

RS Pro machine screw measuring M2.5 x 12 mm, is made of brass with nickel plated finish to resist tarnishing. This pan head screw comes with metric thread. The cross drive screw meets DIN 7985 standards.