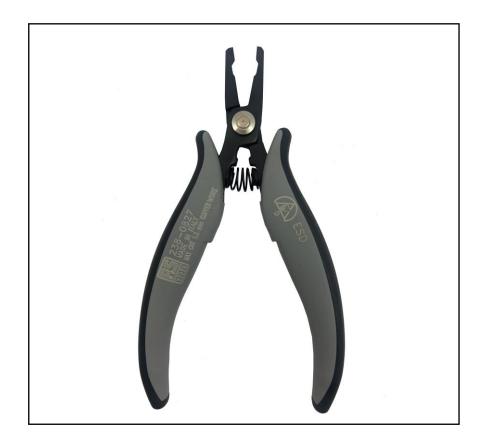

# **FEATURES**

- Medium head. Flush cut 60° angled.
- ESD-safe version
- For copper wire max 1.30 Ø mm or soft material
- Ergonomic anti-slip bicomponent handle for a safe, light and comfortable grip
- Anti-reflection phosphating surface treatment
- Laser marking
- Made in Italy

# RS PRO ESD medium head flush cutter. 60° angled

RSPRO Stock No.: 238-0827

RS Professionally Approved Products bring to you professional quality parts across all product categories. Our product range has been tested by engineers and provides a comparable quality to the leading brands without paying a premium price.

## **Product Description**

- Made in Italy with special carbon steel and undergo a controlled atmosphere heat treatment.
- The anti-reflection phosphating surface treatment ensures an accurate view of the work being carried out.
- The tools are joined with grounded holes and surfaces, thereby allowing precise movements.
- The anti-slip bi-material dolphin handle is created following ergonomic principles, thus guaranteeing a safe, light and comfortable grip for the operator even when used constantly for many hours
- This cutter is ideal for different applications in microelectronics, jewellery making, laboratory, watch making and repairs, DIY.

### **General Specifications**

| Cutter Type      | Medium head. Flush cut.                                  |
|------------------|----------------------------------------------------------|
| Non-Sparking     | Yes                                                      |
| Tip Style        | Flush cut 60° angled. Medium head size                   |
| Material         | Carbon steel                                             |
| Number Of Pieces | 1                                                        |
| Finish           | Anti-reflection phosphating surface treatment, grey grip |