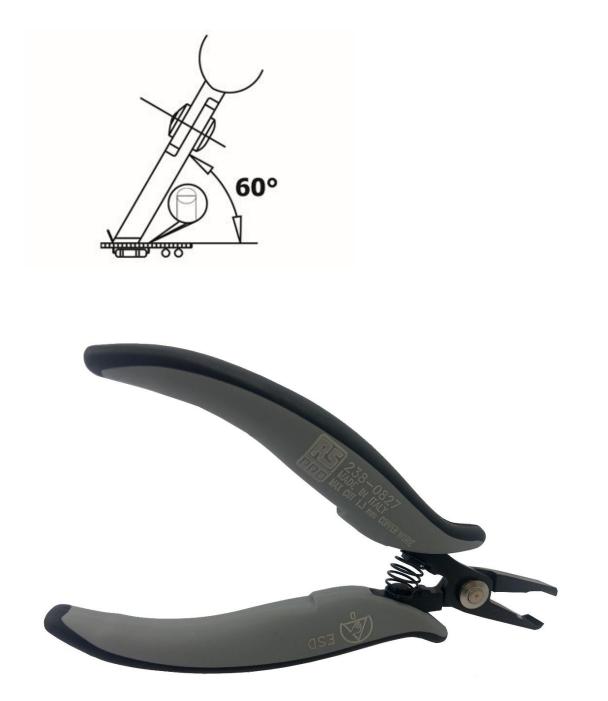

# **FEATURES**

- Medium head. Flush cut 60° angled.
- ESD-safe version
- For copper wire max 1.30 Ø mm or soft material
- Ergonomic anti-slip bicomponent handle for a safe, light and comfortable grip
- Anti-reflection phosphating surface treatment
- Laser marking
- Made in Italy

### **General Specifications**

| Cutter Type      | Medium head. Flush cut.                                  |
|------------------|----------------------------------------------------------|
| Non-Sparking     | Yes                                                      |
| Tip Style        | Flush cut 60° angled. Medium head size                   |
| Material         | Carbon steel                                             |
| Number Of Pieces | 1                                                        |
| Finish           | Anti-reflection phosphating surface treatment, grey grip |

#### **Mechanical Specifications**

| Overall Length  | 147 mm |
|-----------------|--------|
| Cutting Force   | 3.5 kg |
| Weight          | 98 g   |
| Steel Thickness | 2.5 mm |
| Nose Angle      | 60°    |