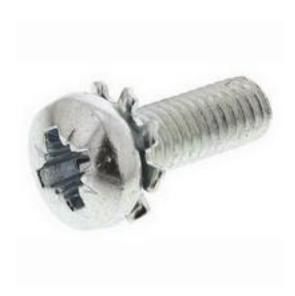

# RS Pro Bright Zinc Plated Steel Pan Sems Screw, M4 x 12mm

RS Stock No: 278-691

#### **Product Details**

RS Pro pan sems screw made of stainless steel is bright zinc plated for corrosion resistance. This sem unit consist of pan headed pozidriv screws with integral captive washer for easy and quick installation than separate screws and washers. The screw measures 12 mm long and has M4 threading for a tight fastening.

#### **Features and Benefits**

- External shake proof washer
- Pan headed pozidriv screw
- Bright zinc plated stainless steel construction
- Easier and quicker to install than separate screws and washers