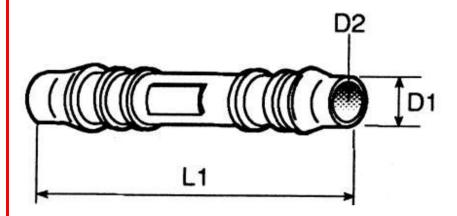

**Push-on Connectors** 

Acetal Resin, non- toxic, tough, lightweight, good impact and wear resistance Deep moulded ribs, use hose clips for high pressure, positive sealing

m

| D1 | D2  | L1 |        |
|----|-----|----|--------|
| 8  | 5.6 | 56 | Unit:m |

D1: Joiner Outer Diameter D2: Joiner Inner Diameter L1: Length

\*Joiner Outer Diameter = Hose Inner Diameter