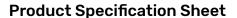

## **HEAD PROTECTION**

WORKSafe Face shield is made of Polyethylene Terephthalate (PET) plastic. As compared to Amorphous-polyethylene Terephthalate (APET), PET plastic is a lot harder so it does not scratch easily. Furthermore, it provides a clearer vision, which is better for the eyes.

#### **Usage information:**

Stretch the elastic band and rest the foam on your forehead. The band should be well secured around the head.

Face Shield (dimension): 32 x 24cm

Foam (volume): 3 x 3 x 29cm

Polyester elastic strap (dimension): 1.9cm x 30cm