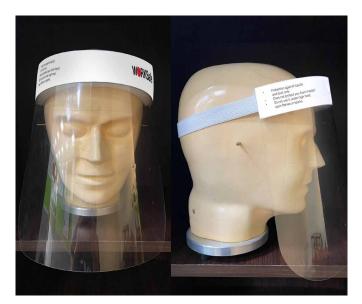

#### **Usage information:**

Stretch the elastic band and rest the foam on your forehead. The band should be well secured around the head.

Face Shield (dimension): 32 x 24cm

Foam (volume): 3 x 3 x 29cm

Polyester elastic strap (dimension): 1.9cm x 30cm