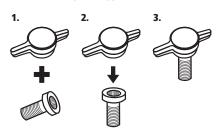

# **Thread**

Simple push-fit assembly with a socket head cap screw.

| Part No. | Α  | В  | С  | To fit socket head cap screw (Metric) |
|----------|----|----|----|---------------------------------------|
| 771746   | 26 | 7  | 12 | M5                                    |
| 771752   | 30 | 8  | 13 | M6                                    |
| 771768   | 38 | 10 | 17 | M8                                    |