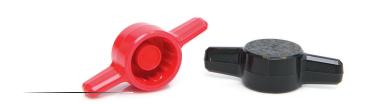

**ENGLISH** 

# DataSheet Self Assembly Knob





### **SELF ASSEMBLY:**



## Material

Acetal thermoplastic

# **Standard colour**

Red, grey or black.

# **Finish**

Textured matt finish

# **Thread**

Simple push-fit assembly with a socket head cap screw.

| Part No. | Α  | В  | С  | To fit socket head cap screw (Metric) |
|----------|----|----|----|---------------------------------------|
| 771746   | 26 | 7  | 12 | M5                                    |
| 771752   | 30 | 8  | 13 | M6                                    |
| 771768   | 38 | 10 | 17 | M8                                    |

RS, Professionally Approved Products, gives you professional quality parts across all products categories. Our range has been testified by engineers as giving comparable quality to that of the leading brands without paying a premium price.