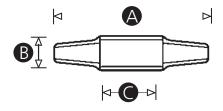

# **Thread**

Simple push-fit assembly with a socket head cap screw.

| Part No. | Α  | В  | С  | To fit socket head cap screw (Metric) |
|----------|----|----|----|---------------------------------------|
| 771746   | 26 | 7  | 12 | M5                                    |
| 771752   | 30 | 8  | 13 | M6                                    |
| 771768   | 38 | 10 | 17 | M8                                    |