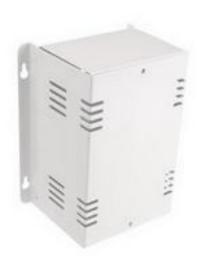

# RS Pro Zinc Plated Steel Instrument Case, White, 200 x 123 x 92mm

RS Stock No: 232-074

#### **Product Details**

RS Pro project box in white colour, measures 200 x 123 x 92 mm and is made of zinc plated steel. Box comes with self tapping assembly and has slotted base and lid aid ventilation.

#### **Features and Benefits**

- 2-part enclosure (Lid and Base)
- Slotted base and lid aid ventilation
- Keyhole fixing aperture's in base for wall mounting
- Supplied with self tapping assembly