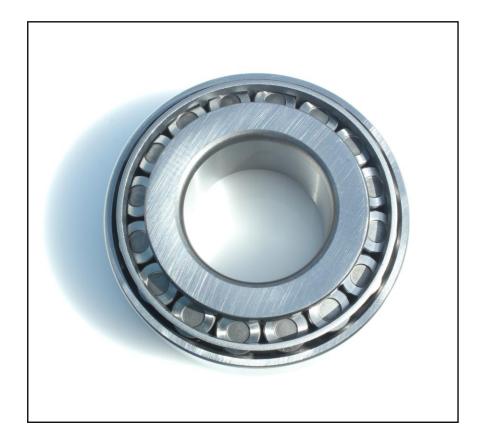

## **FEATURES**

- Single row tapered roller bearing
- Accommodates combined radial and axial loads
- Low frictional moments during operation
- Seperable rings
- Pressed steel cage

### **Product Description**

A range of RS Pro single row Tapered Roller Bearings, offering versatility and overall high performance. RS Pro Tapered Roller bearings utilise a high strength steel cage and optimised internal geometry to ensure adequate operation.

#### **General Specifications**

| Bearing Type     | Single Row Tapered Roller Bearing |
|------------------|-----------------------------------|
| Number of Rows   | 1                                 |
| Material         | Steel                             |
| Race Type        | Tapered                           |
| Bore Type        | Cylindrical                       |
| Application      | Pumps, Gearboxes, Motors          |
| Material of cage | Pressed steel                     |