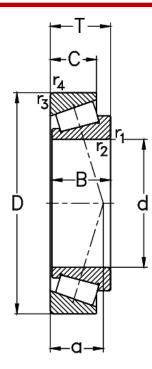

## Mechanical Specifications

| Inside Diameter (d)  | 50mm    |
|----------------------|---------|
| Outside Diameter (D) | 90mm    |
| Cone Width (B)       | 32mm    |
| Cup Width (C)        | 24.5mm  |
| Assembled Width (T)  | 32mm    |
| Dynamic Load Rating  | 118kN   |
| Static Load Rating   | 164kN   |
| Limiting Speed       | 7000rpm |
| Mass                 | 0.85kg  |

## INCLUDES WITH PRODUCT / STANDARD ACCESSORIES / CONSTRUCTIONAL DIAGRAM