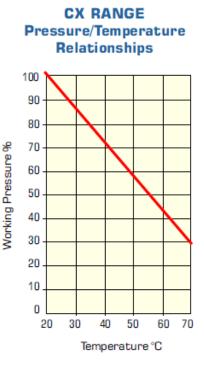

Max. recommended continuous working temperature =  $60^{\circ}C$ 

RS, Professionally Approved Products, gives you professional quality parts across all products categories. Our range has been testified by engineers as giving comparable quality to that of the leading brands without paying a premium price.