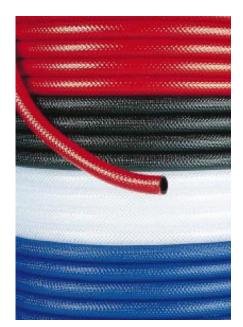

# MULTI-PURPOSE REINFORCED PVC HOSE - CX series

#### **Special Features**

- Resistant to a wide range of chemicals (see Chemical Resistance Table)
- Silicone free
- Abrasion resistance good
- Made from Cadmium free materials
- Kink resistance good
- Ergonomic design
- High flexibility
- High resistance to acids / alkalis
- Service temperature -15°C to +60°C
- Toxicity low and suitable for food use
- Unique manufacturing process patent no. 0036674
- Lightweight affording less operator fatigue
- All finished coils shrink wrapped

#### MULTI-PURPOSE REINFORCED PVC HOSE

**ENGLISH** 

| (U.K. / | And | European | Sizes) |
|---------|-----|----------|--------|
|---------|-----|----------|--------|

| Product | Si   | ze   | Weight<br>per coil | Working | Pressure | B end<br>Radius |
|---------|------|------|--------------------|---------|----------|-----------------|
| Ref     | I.D. | 0.D. | Kgs                | BAR     | PSI      | mm              |
| CX 6    | 6    | 10.5 | 1.8                | 18      | 260      | 28              |
| CX 8    | 8    | 12.5 | 2.6                | 15      | 220      | 29              |
| CX 10   | 10   | 14   | 2.9                | 13      | 190      | 40              |
| CX 12   | 12   | 17   | 3.8                | 11      | 160      | 55              |
| CX 16   | 16   | 21   | 6.7                | 11      | 160      | 95              |
| CX 19   | 19   | 24   | 7.8                | 11      | 160      | 135             |