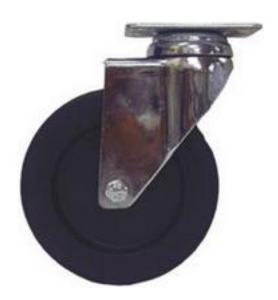

## **Product Details**

RS Pro swivel castor has load capacity of 50 kg. It features anti-static rubber tyre for non-marking floor surface.

## **Features and Benefits**

- Grey anti-static rubber tyres
- Chrome plated forks
- Light to medium duty applications
- Swivel castors fitted with double ball race in swivel head

## **Specifications:**

| Features                | Anti-Static             |
|-------------------------|-------------------------|
| Fixing Centres (Length) | 50 mm                   |
| Fixing Centres (Width)  | 36 mm                   |
| Fixing Centres          | 50 x 36 mm              |
| Fixing Hole Size        | 6.5 mm                  |
| Fixing Plate Dimensions | 65 x 50 mm              |
| Fixing Plate Length     | 65 mm                   |
| Fixing Plate Width      | 50 mm                   |
| Hub Bearing Type        | Plain Bore              |
| Hub Material            | Rubber                  |
| Includes Brake          | No                      |
| Load Capacity           | 50 kg                   |
| Number of Fixing Holes  | 4                       |
| Overall Height          | 109 mm                  |
| Rotation                | Swivel                  |
| Tyre Material           | Rubber                  |
| Weight Class            | Light Duty, Medium Duty |
| Wheel Diameter          | 80 mm                   |
| Wheel Width             | 20 mm                   |
|                         |                         |