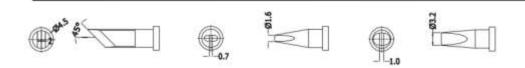

#### **Product Details**

RS Pro straight chisel soldering iron tip has 1.6 mm tip for use with DS90 soldering station with soldering iron. This tip features a smaller soldering iron tip size and split design to reduce accessory expenses.

#### **Features and Benefits**

- DS Series
- 1.6 mm straight chisel soldering iron tip
- For use with DS90 soldering station with soldering iron
- Features a smaller soldering iron tip size and split design to reduce accessory expenses

### **Specifications:**

For Use With: DS90 Solder Iron

**Tip Series: DS** 

Tip Shape: straight chisel

Tip Size: 1.6 mm

rspro.com