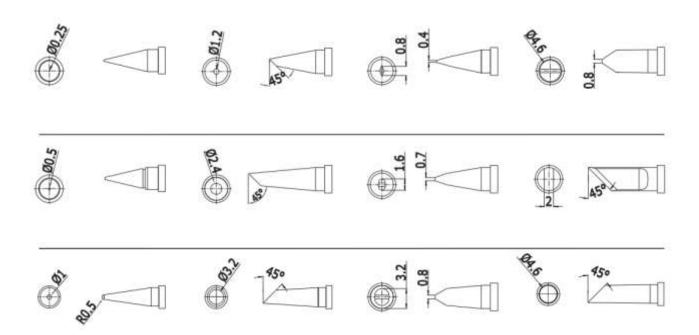

#### **Product Details**

RS Pro straight chisel soldering iron tip has 1.6 mm tip for use with DS90 soldering station with soldering iron. This tip features a smaller soldering iron tip size and split design to reduce accessory expenses.

#### **Features and Benefits**

- DS Series
- 1.6 mm straight chisel soldering iron tip
- For use with DS90 soldering station with soldering iron
- Features a smaller soldering iron tip size and split design to reduce accessory expenses

### **Specifications:**

For Use With: DS90 Solder Iron

**Tip Series: DS** 

Tip Shape: straight chisel

Tip Size: 1.6 mm

rspro.com