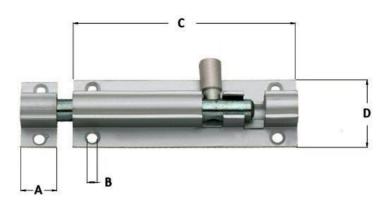

#### Please view our full range listing below:

| RS Stock No | Finish    | A (mm) | B (mm) | C (mm) | D (mm) |
|-------------|-----------|--------|--------|--------|--------|
| 893 8647    | Aluminium | 12     | 3.5    | 75     | 25     |
| 893 8641    | Aluminium | 12     | 3.5    | 100    | 25     |