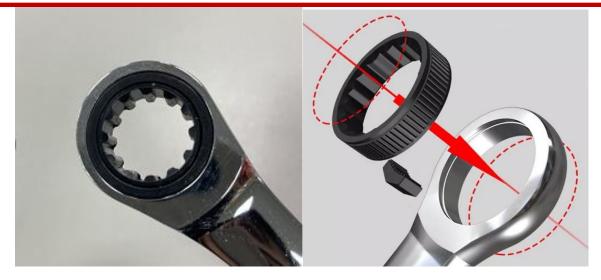

# **FEATURES**

- Specialized box end design allows work on multiple types of fasteners including 6-point, 12-point, spline, star, square, and most rounded out fasteners
- Universal ratcheting wrenches are no wider than a standard chrome wrench, allowing you to work in tight spaces where a socket can't fit
- Universal ratcheting wrenches are constructed of chrome vanadium steel for strength and durability
- Universal wrenches finished with an industrial matte finish that allows you to easily identify your Universal tools in your tool box or on your working bench

### **Universal Ratchet Wrench**

**Product Description** 

12mm Universal ratchet wrench

Universal broaching allows this wrench to work on multiple types of fasteners; Hex (6pt), 12pt, square, Spline, E-Star, and semi-rounded fasteners.

#### **General Specifications**

| Туре        | 72teeth Ratchet type                                                                                |
|-------------|-----------------------------------------------------------------------------------------------------|
| Dimension   | 25 x 8.5 x 169mm                                                                                    |
| Material    | Chrome vanadium steel                                                                               |
| Finish      | Chrome finished                                                                                     |
| Metric size | 12mm                                                                                                |
| Hardness    | 42-52 HRC                                                                                           |
| Application | Work on multiple types of fasteners:<br>Hex(6pt), 12pt, square, spline, E-star, semi-round fastener |