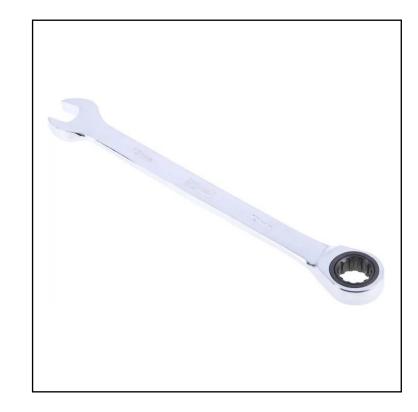

# RS PRO 12mm Universal Ratchet Wrench

**RS Stock No.: 144-7960** 

RS Professionally Approved Products bring to you professional quality parts across all product categories. Our product range has been tested by engineers and provides a comparable quality to the leading brands without paying a premium price.

### **Universal Ratchet Wrench**

**Product Description** 

12mm Universal ratchet wrench

Universal broaching allows this wrench to work on multiple types of fasteners; Hex (6pt), 12pt, square, Spline, E-Star, and semi-rounded fasteners.