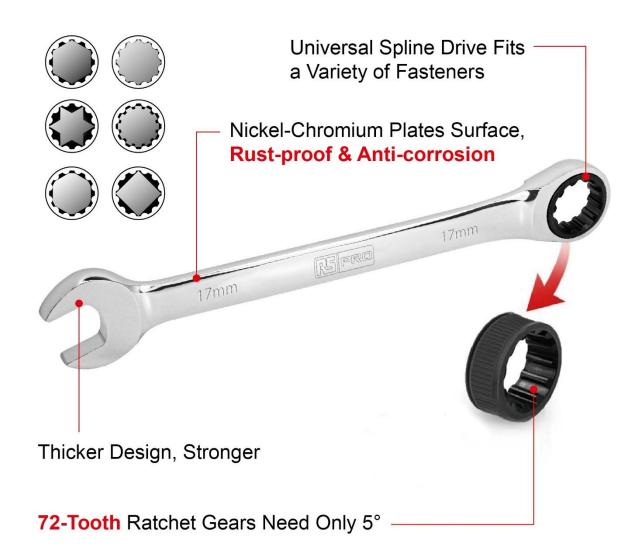

# **FEATURES**

- Specialized box end design allows work on multiple types of fasteners including 6-point, 12-point, spline, star, square, and most rounded out fasteners
- Universal ratcheting wrenches are no wider than a standard chrome wrench, allowing you to work in tight spaces where a socket can't fit
- Universal ratcheting wrenches are constructed of chrome vanadium steel for strength and durability
- Universal wrenches finished with an industrial matte finish that allows you to easily identify your Universal tools in your tool box or on your working bench

### **Universal Ratchet Wrench**

**Product Description** 

12mm Universal ratchet wrench

Universal broaching allows this wrench to work on multiple types of fasteners; Hex (6pt), 12pt, square, Spline, E-Star, and semi-rounded fasteners.

#### **General Specifications**

| Туре        | 72teeth Ratchet type                                                                                |
|-------------|-----------------------------------------------------------------------------------------------------|
| Dimension   | 25 x 8.5 x 169mm                                                                                    |
| Material    | Chrome vanadium steel                                                                               |
| Finish      | Chrome finished                                                                                     |
| Metric size | 12mm                                                                                                |
| Hardness    | 42-52 HRC                                                                                           |
| Application | Work on multiple types of fasteners:<br>Hex(6pt), 12pt, square, spline, E-star, semi-round fastener |