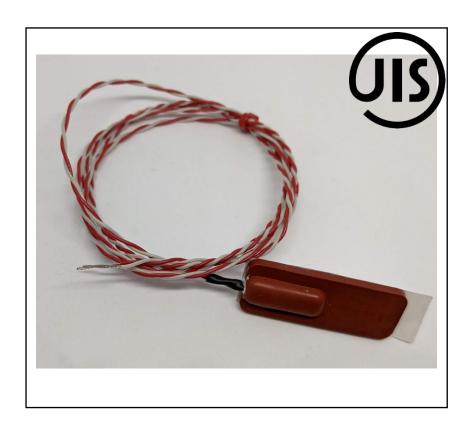

### **FEATURES**

- Self-adhesive for surface temperature measurement
- Resistant to many oils & chemicals
- JIS Type K thermocouple
- Japanese Industrial Standards (JIS) are the standards used for industrial activities in Japan

# JIS SILICONE RUBBER PATCH THERMOCOUPLE TYPE K PFA TWIN TWISTED WITH BARE TAILS TERMINATION 2m

RS Stock No.: 2394674

RS Professionally Approved Products bring to you professional quality parts across all product categories. Our product range has been tested by engineers and provides a comparable quality to the leading brands without paying a premium price.

### **Product Description**

- Self-adhesive patch with aluminium foil backing Type K
- Resistant to many oils & chemicals
- Range -50°C to +150°C

### **General Specifications**

| Thermocouple Type             | Type K                                                        |  |
|-------------------------------|---------------------------------------------------------------|--|
| Temperature Measurement Range | -50°C to +150°C                                               |  |
| Construction                  | Length 40mm x Width 13mm x Height 5mm Rubber patch            |  |
| Measuring Junction            | Thermocouple junction encapsulated in a silicone rubber patch |  |
| Standards Met                 | JIS (Japanese Industrial Standards)                           |  |
| Application                   | Designed for measuring the temperature on a surface           |  |

### **Mechanical Specifications**

| Probe Diameter            | Length 40mm x Width 13mm x Height 5mm Rubber patch |  |  |
|---------------------------|----------------------------------------------------|--|--|
| Termination Type          | Bare Tails                                         |  |  |
| Compensating Cable Length | 2m                                                 |  |  |
| Cable Insulation          | PFA 1/0.2mm                                        |  |  |