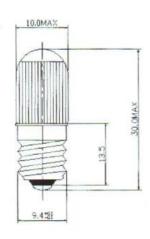

## **Dimensions: (mm)**

| Structure     |        |
|---------------|--------|
| Bulb Type     | T10x30 |
| Bulb Diameter | 10.0mm |
| Length        | 30.0mm |
| Base Type     | E10    |

| <b>Design Characteristics</b> |                   |
|-------------------------------|-------------------|
| Voltage                       | 110/120V          |
| Amperage                      | 4.5A <u>+</u> 10% |
| Brightness Level              | Ultra-High        |
| Gas Type                      | Neon Gas Filled   |
| Life Hours                    | 50,000Hours       |