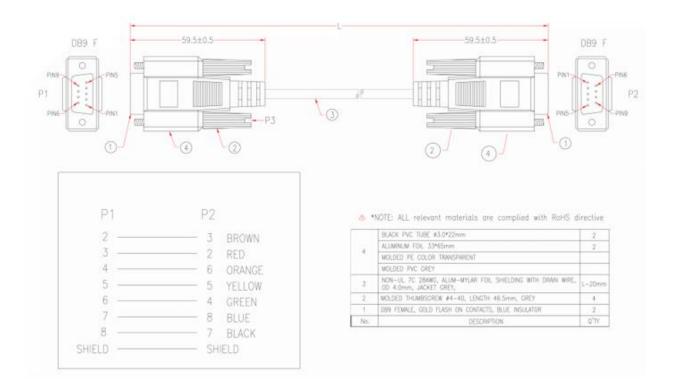

#### **Product Description**

The RSPRO D9 female to D9 female Null Modem cable allows you to connect a serial device to a 9-pin serial port, or transfer files directly from PC to PC via a serial connection.

### **General Specifications**

| Connector A         | DB9 Female |
|---------------------|------------|
| Connector B         | DB9 Female |
| Outer Sheath Colour | Grey       |
| Material            | PVC        |