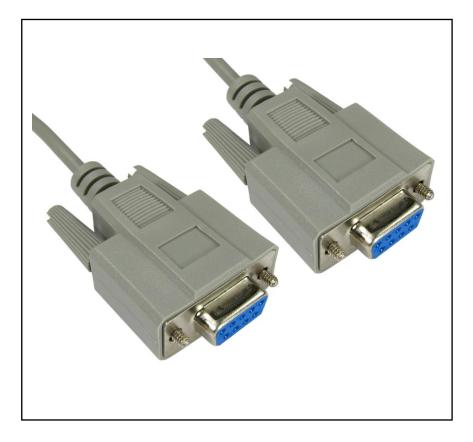

# RS PRO 2mtr DB9 F- DB9 F Null Modem Cable – Grey – 5 Pack

RS Stock No. 2668497

RS Professionally Approved Products bring to you, professional quality parts across all product categories. Our product range has been tested by engineers and provides a comparable quality to the leading brands without paying a premium price.

#### **Product Description**

The RSPRO D9 female to D9 female Null Modem cable allows you to connect a serial device to a 9-pin serial port, or transfer files directly from PC to PC via a serial connection.

### **General Specifications**

| Connector A         | DB9 Female |
|---------------------|------------|
| Connector B         | DB9 Female |
| Outer Sheath Colour | Grey       |
| Material            | PVC        |