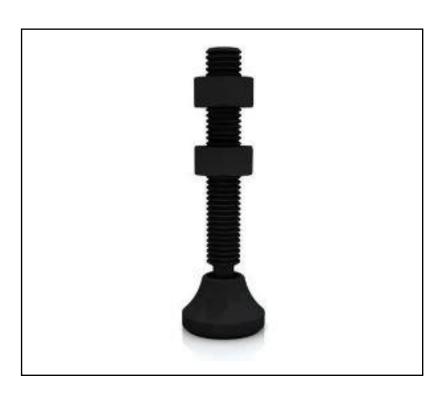

## **Product Description**

Swivel Foot Spindle Spindle for us with RS PRO Toggle Clamps. Also for use in other applications.

#### **General Specifications**

| Туре     | Spindle               |
|----------|-----------------------|
| Material | Neoprene Dipped Steel |

#### **Mechanical Specifications**

| Thread Size    | M6   |
|----------------|------|
| Overall Length | 50mm |