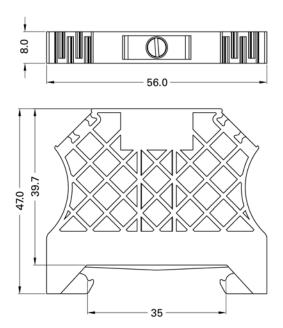

### **Product Datasheet**

# End Blacket for 2.5/4/6/10mm sq.mm

End Bracket provides a secure mechanical stop on the rail for 2.5/4/6/10mm sq.mm terminal blocks

878-7553





#### **Dimensions in mm**





### **Technical Date:**

# ENGLISH

| Clamping Screw (M)         | МЗ                   |
|----------------------------|----------------------|
| Torque (in -lbs)           | 4.35 ~ 6             |
| Mounting Rail              | TS35x7.5 / TS35x15   |
| Material / Avaliable Color | PA66 UL94V-0 (Beige) |
| Operating Temperature      | -40°C ~ 105°C        |
| Net weight per piece       | 15.5 g               |

RS, Professionally Approved Products, gives you professional quality parts across all products categories. Our range has been testified by engineers as giving comparable quality to that of the leading brands without paying a premium price.