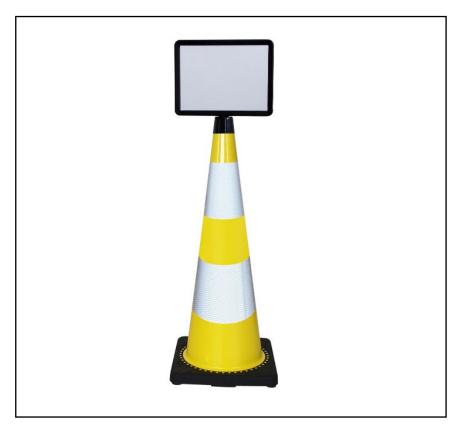

# RS PRO Weighted Yellow 900 mm PVC Safety Cone

RS Stock No.: 174-5963

RS PRO Professionally Approved Products bring to you professional quality parts across all product categories. Our product range has been tested by engineers and provides a comparable quality to the leading brands without paying a premium price.

## **Product Description**

The RS PRO Weighted Safety Cone in yellow is standard reflective cone. It meets reflective tape class 1, has a hook as option and is made of polypropylene.

### **General Specifications**

| Material | Made of PVC                                                 |
|----------|-------------------------------------------------------------|
| Colours  | Yellow and Black                                            |
| Features | Traffic cone with 2 reflective strips class 2               |
|          | High visibility                                             |
|          | Delivered with an adapter and an A4 information panel       |
|          | Possibility to add a base to be weighted with water or sand |

### **Mechanical Specifications**

| Cone height (mm) | 900       |
|------------------|-----------|
| Cone base (mm)   | 360 x 360 |
| Weight (kg)      | 4,76      |