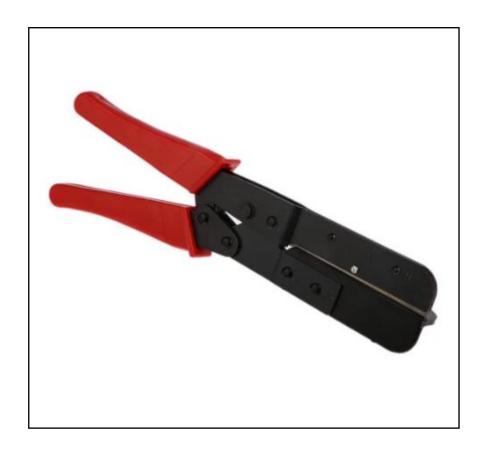

# RS PRO 250mm Flat Cable Shears

RS Stock No.: 359-548

RS Professionally Approved Products bring to you professional quality parts across all product categories. Our product range has been tested by engineers and provides a comparable quality to the leading brands without paying a premium price.

## **Product Description**

From the trusted RS PRO brand, this ribbon cable cutter is the most efficient way to cut neatly ribbon cables. Unlike most cable cutters and nippers, it has a long blade to apply an even cut across wide, flat cables. It also features a built-in cable guide to ensure a perpendicular, crush-free cut that doesn't warp or deform the cable cores.