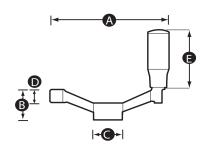

#### Handle

Gloss finish duroplast

| Part No. | Α   | В  | С  | D    | E  | F | G   | Bore<br>diameter<br>(mm) |
|----------|-----|----|----|------|----|---|-----|--------------------------|
| 237552   | 125 | 33 | 31 | 15   | 62 | 4 | 2   | 12                       |
| 237536   | 140 | 36 | 36 | 16.5 | 62 | 5 | 2.2 | 14                       |
| 237558   | 160 | 39 | 36 | 18   | 92 | 5 | 2.2 | 14                       |
| 237520   | 200 | 45 | 42 | 20.5 | 92 | 6 | 2.5 | 18                       |