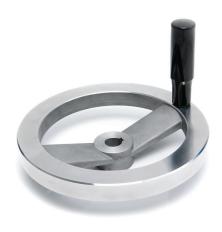

## **Spoked Aluminium Control Handwheel**

#### Material

Die cast aluminium

#### Finish

Machine polished outer rim and matt finish inner spokes and hub.

### Insert/Hub

Integral die cast aluminium central hub with machined bore and keyway.

#### Handle

Gloss finish duroplast

| Part No. | Α   | В  | С  | D    | E  | F | G   | Bore<br>diameter<br>(mm) |
|----------|-----|----|----|------|----|---|-----|--------------------------|
| 237552   | 125 | 33 | 31 | 15   | 62 | 4 | 2   | 12                       |
| 237536   | 140 | 36 | 36 | 16.5 | 62 | 5 | 2.2 | 14                       |
| 237558   | 160 | 39 | 36 | 18   | 92 | 5 | 2.2 | 14                       |
| 237520   | 200 | 45 | 42 | 20.5 | 92 | 6 | 2.5 | 18                       |