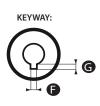

### Insert/Hub

Integral die cast aluminium central hub with machined bore and keyway.