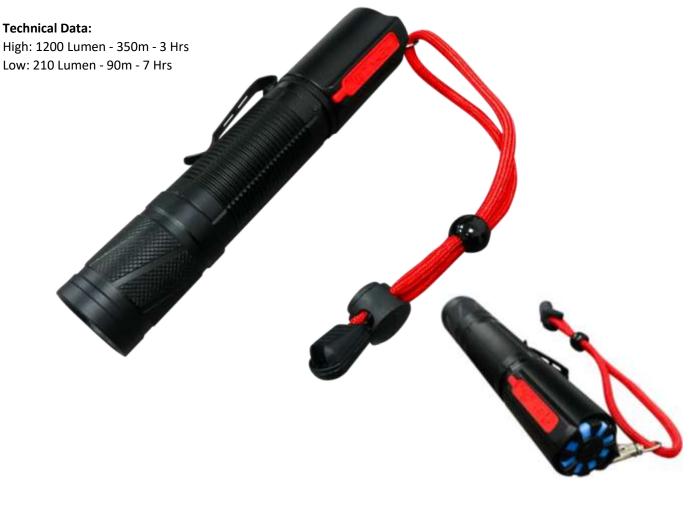

## **Product Features**

Super bright 1200 Lumen 15W white LED, 6500k Sandblasted oxidized black aluminium housing Twist focus/spot control Rotating dimmer switch located on tail cap Rechargeable 3.7v 18650 2200mAh Battery Red-to-Blue charging indicator in the switch USB Type-C charging cable included Charging time: 5 hours Useful adjustable lanyard located on tail

Battery: 3.7v 18650 2200mAh Lithium battery Product Size: 160 x 36 x 32mm Weight: 186.5G

**Operation:** Switch sequence: Long Press - High / Low / Flash / SOS / Double click for Strobe When light is on, the switch will light up blue, rotate the switch clockwise or anticlockwise for step-less dimmer function. When in any mode for more than 8 seconds, next press will turn off. Next time switched on will return to High mode.