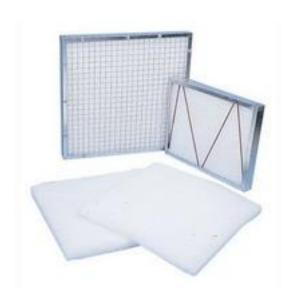

#### **Product Details**

RS PRO pad filter measures  $635 \times 508 \times 51$  mm. This G4 grade filter has polyester media, which consists of wadding made of 100% hollow spiral crimped polyester fibers. This air filter media is thermally bonded by means of bi-component fibers.

Please note - Frames not included.

#### **Features and Benefits**

- Polyester media
- G4 grade
- Spiral crimped polyester fibres