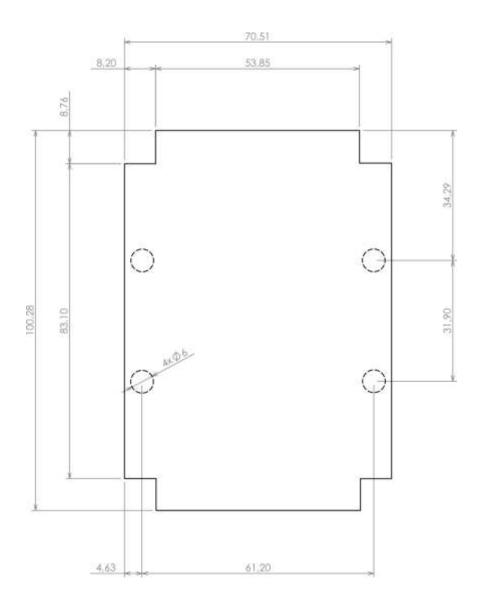

Dashed line shows outline of the mounting boss under PCB board Recommended mounting holes diameter ø3,5mm All dimensions are given within +/-0,5mm tolerance