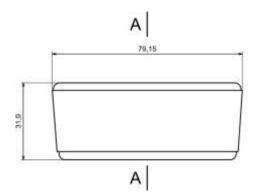

#### rspro.com

| Category               | Special Enclosures With display spot |
|------------------------|--------------------------------------|
| Туре                   | Full                                 |
| Material               | ABS                                  |
| Variant                | Without gasket                       |
| Height                 | 31.9 mm                              |
| Width                  | 79.2 mm                              |
| Length                 | 109.2 mm                             |
| Color                  | Light gray                           |
| Protection level       | IP55                                 |
| Shock protection level | IK06                                 |
| Standards Met          | RoHS Compliant                       |
| Accessories            | Screw 3/13: 4.0 pcs                  |
| Certificate number     | CE/031/18                            |