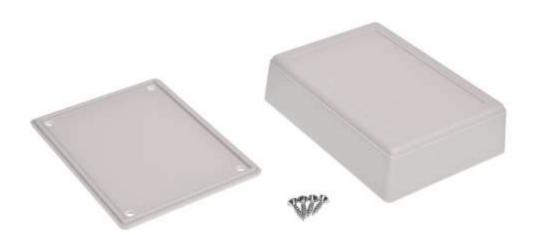

### **Product Details**

Two-part enclosure is made of light gray ABS. The enclosure provides IP55 and IK06 rating it is ideal for applications that doesn't require hermetic seal.

## **Features and Benefits**

- Made of ABS
- Available in light gray color
- Protection against liquids and solid objects: IP55 rating
- Shock protection level: IK06 rating
- Supplied with screws for assembly
- Lid with recess for keypads and overlays