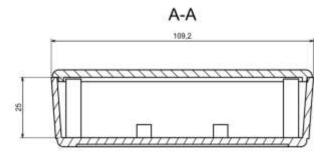

#### rspro.com

| Category               | Special Enclosures With display spot |
|------------------------|--------------------------------------|
| Туре                   | Full                                 |
| Material               | ABS                                  |
| Variant                | Without gasket                       |
| Height                 | 31.9 mm                              |
| Width                  | 79.2 mm                              |
| Length                 | 109.2 mm                             |
| Color                  | Light gray                           |
| Protection level       | IP55                                 |
| Shock protection level | IK06                                 |
| Standards Met          | RoHS Compliant                       |
| Accessories            | Screw 3/13: 4.0 pcs                  |
| Certificate number     | CE/031/18                            |

Dashed line shows outline of the mounting boss under PCB board Recommended mounting holes diameter ø3,5mm All dimensions are given within +/-0,5mm tolerance