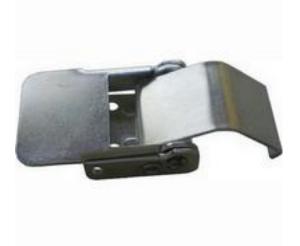

# RS Pro Steel Zinc Plated Toggle Latch, 64 x 28.7 x 14mm RS Stock No: 726-4141

#### **Product Details**

RS Pro toggle latch is made of durable steel with zinc plated finish. This latch measuring 64 x 28.7 x 14 mm, has a standard toggle latch to be used as a conventional clamping device.

#### **Features and Benefits**

- Standard toggle latch to be used as a conventional clamping device
- No strike plate is required due to curvature of linkage
- Comes in zinc plated steel finish