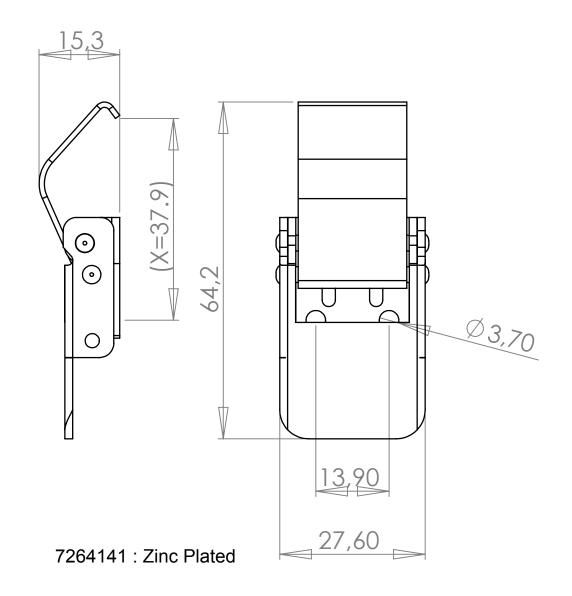

# RS Pro Steel Zinc Plated Toggle Latch, 64 x 28.7 x 14mm RS Stock No: 726-4141

#### **Product Details**

RS Pro toggle latch is made of durable steel with zinc plated finish. This latch measuring 64 x 28.7 x 14 mm, has a standard toggle latch to be used as a conventional clamping device.

### **Specifications:**

RS, Professionally Approved Products, gives you professional quality parts across all products categories. Our range has been testified by engineers as giving comparable quality to that of the leading brands without paying a premium price.