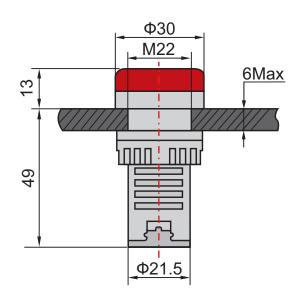

## LED Indicator 22mm Red 12Vac/dc Test Circuit

RS Stock Number: 909-2519

Representative of range

## **Technical Specification**

| Colour                                | Red                    |
|---------------------------------------|------------------------|
| Nominal Voltage (V <sub>n</sub> )     | 12V ac/dc              |
| Operating Voltage Range               | V <sub>n</sub> +/- 15% |
| Frequency (ac)                        | 50 - 60Hz              |
| Insulation Resistance                 | ≥ 2MΩ                  |
| Insulation Withstand                  | 2.5kVac, 1 minute      |
| Current Draw                          | ≤ 20mA                 |
| IP Rating (from front, panel mounted) | IP65                   |
| Brightness                            | ≥ 60 cd/m³             |
| Operational Life                      | 30,000 hours           |
| Relative Humidity                     | ≤ 98%                  |
| Operating Temperature Range           | -25°C to +55°C         |