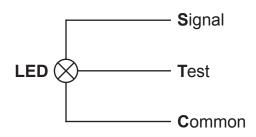

## LED Indicator 22mm Red 12Vac/dc Test Circuit

RS Stock Number: 909-2519

Representative of range