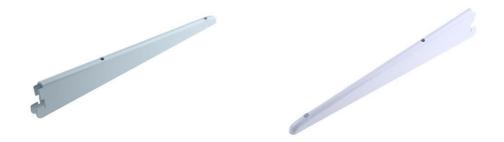

## Datasheet Stock No: 231-428 RS Pro Steel White Modular Shelving Wall Mount Bracket x 320mm

Product Details Bracket

## Wall Mounting Shelving

A versatile modular wall mounted steel shelving system finished in durable white epoxy paint. The shelving is easy to construct, extend or alter with brackets which securely lock into the strong double slotted uprights, which provide shelf adjustment at approximately 30mm increments. Steel 1000mm long shelves in 4 widths are available, alternatively wood or composite shelves may be used. Also available are book end/shelf end supports.