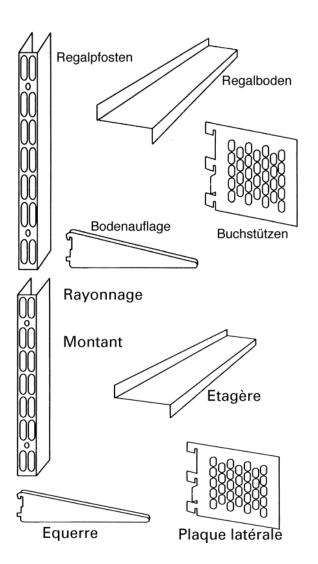

## Wall Mounting Shelving

A versatile modular wall mounted steel shelving system finished in durable white epoxy paint. The shelving is easy to construct, extend or alter with brackets which securely lock into the strong double slotted uprights, which provide shelf adjustment at approximately 30mm increments. Steel 1000mm long shelves in 4 widths are available, alternatively wood or composite shelves may be used. Also available are book end/shelf end supports.