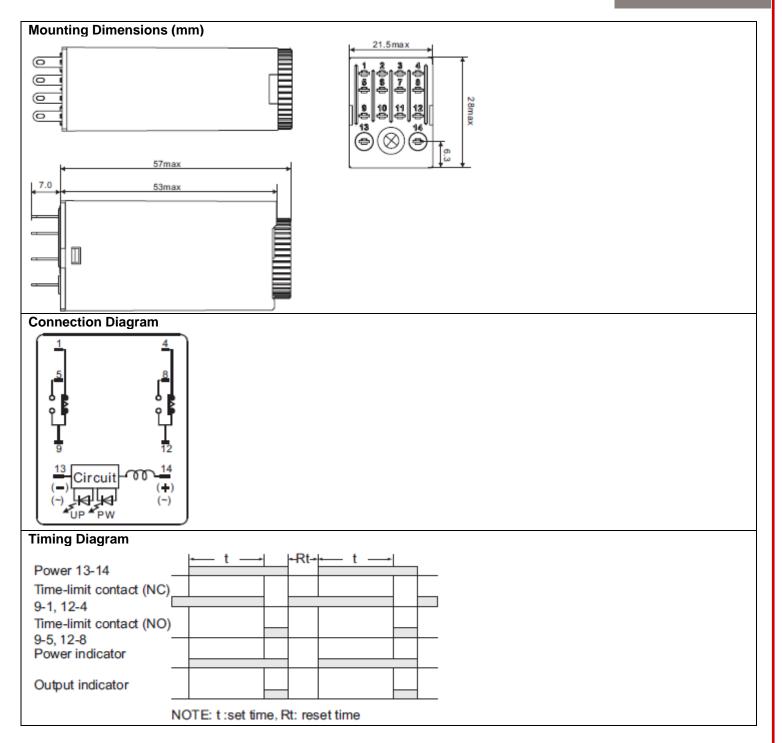

## Datasheet Stock No: 179-2953, 179-2954,179-2955, 179-2956 Analogue Dial 8-pin plug-in On Delay Timer

**Specifications:** 

- 8 pin plug-in
- Analogue Dial Display
- On Delay timer

## ENGLISH

| RS Sto                  | ock No                | 179-2953                                                                     | 179-2954      | 179-2955       | 179-2956     |
|-------------------------|-----------------------|------------------------------------------------------------------------------|---------------|----------------|--------------|
| Specificatio            | n                     |                                                                              |               |                |              |
| Supply Voltage          |                       | 24Vdc                                                                        |               |                |              |
| Operating Voltage Range |                       | Rated voltage 85-110% (90%-110% is DC12V)                                    |               |                |              |
| Power consumption       |                       | 3.5W                                                                         |               |                |              |
| Timing Function         |                       | On Delay                                                                     |               |                |              |
| Timing Range            |                       | 0.1min – 3min                                                                | 0.2min – 5min | 0.5min – 10min | 1min – 30min |
| Contact                 | Configuration         | DPDT (2C)                                                                    |               |                |              |
|                         | Rated Current<br>AC-1 | 5A @ 250VAC (p.f. =1)                                                        |               |                |              |
| Repetitive Error        |                       | ±2% (FS max.)                                                                |               |                |              |
| Setting Error           |                       | ±5% (FS max.)                                                                |               |                |              |
| Voltage Error           |                       | ±2% (FS max.)                                                                |               |                |              |
| Temperature Error       |                       | ±2% (FS max.)                                                                |               |                |              |
| Resetting Time          |                       | Min.time: 0.2 sec                                                            |               |                |              |
| Insulation resistance   |                       | 100MW (DC500V)                                                               |               |                |              |
| Dielectric strength     |                       | Between current-carrying and Non-current-carrying parts 2000V 50/60Hz min    |               |                |              |
|                         |                       | Between control output terminals and operating circuit1500V 50/60Hz min      |               |                |              |
|                         |                       | Between contacts 1000V 50/60Hz min                                           |               |                |              |
| Vibration<br>Resisance  | Destruction           | 10~55Hz with 0.75mm single amplitude each in 3directions for 2 hours each    |               |                |              |
|                         | Malfunction           | 10~55Hz with 0.5mm single amplitude each in 3 directions for 10 minutes each |               |                |              |
| Shock<br>Resistance     | Destruction           | 30G                                                                          |               |                |              |
|                         | Malfunction           | 10G                                                                          |               |                |              |
| Life<br>Expectancy      | Electrical Life       | >10 <sup>7</sup> (under no load, at 1,800 operations/hour)                   |               |                |              |
|                         | Mechanical Life       | >10 <sup>5</sup>                                                             |               |                |              |
| Ambient temperature     |                       | -10°C~55°C                                                                   |               |                |              |
| Ambient humidity        |                       | 35~85%RH                                                                     |               |                |              |
| Mounting                |                       | 8 Plug-in                                                                    |               |                |              |
| Unit Weight             |                       | Approx.60g                                                                   |               |                |              |
| Certification           |                       | C C ROHS                                                                     |               |                |              |