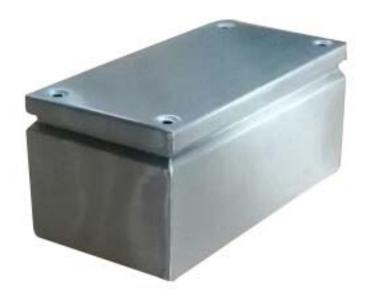

# S.S. IP66 Terminal Enclosure

#### **Package Contain:**

S.S. IP66 Terminal Enclosure

S.S. IP66 Terminal Enclosures are designed for housing DIN rail terminals and accessories. Constructed from 1.2mm AISI 304 natural finish stainless steel and fitted with a black neoprene gasket these enclosures provide an IP66 rating.

Lids with black neoprene gasket and 4 x M6 captive hexagon headed screws

Operating temperature -20°C to +110°C

Multiple DIN rail fixing points, M5

**External M6 earthing stud** 

Material 304 stainless steel

IP66 rating

Dimensions: 200 x300 x 80mm

External Height: 200 mm

External Width: 300 mm