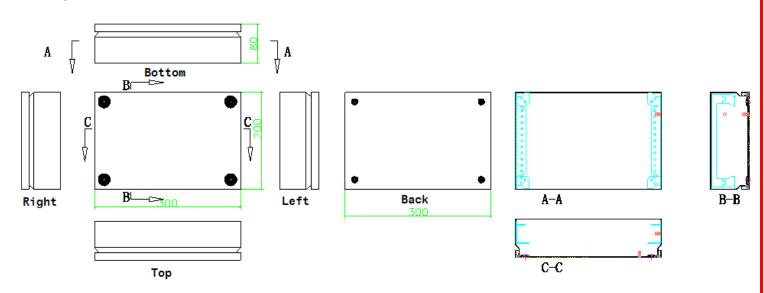

#### **Drawings:**

RS, Professionally Approved Products, gives you professional quality parts across all products categories. Our range has been testified by engineers as giving comparable quality to that of the leading brands without paying a premium price.

IP66 rating

Dimensions: 200 x300 x 80mm

External Height: 200 mm

External Width: 300 mm