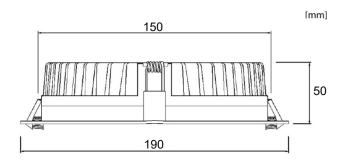

## **TECHNICAL SPECIFICATIONS**

| BH Code    | Туре     | Voltage        | Power | сст                              | Beam<br>Angle | Ambient<br>Temp (Ta) | System<br>Lumen |
|------------|----------|----------------|-------|----------------------------------|---------------|----------------------|-----------------|
| LADLS208A2 | DLS208A2 | 220V - 240V AC | 20W   | 3000K/4000K/<br>6000K Selectable | 90°           | -20°C ~ +40°C        | 1700lm          |