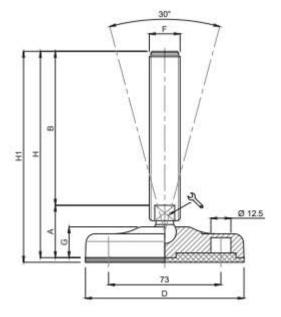

The Plastic Foot base is made from a black polyamide material, reinforced by fiber glass, along with the Stainless Steel thread these are often used in food safe and cleanroom applications.

These mounts have 30 degree articulation capabilities.

| Article Number | Α    | В    | D    | F   | G    | н    | Static Load | Metal Type      | Articulation |
|----------------|------|------|------|-----|------|------|-------------|-----------------|--------------|
|                | (mm) | (mm) | (mm) |     | (mm) | (mm) | (kg)        |                 | (Degrees)    |
|                |      |      |      |     |      |      | 2500        | Stainless Steel |              |
| 2245781        | 37   | 150  | 103  | M24 | 20   | 187  |             | 304             | 30           |