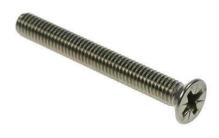

## **Stainless Steel Flat Machine Screw**

## **Features:**

Drive type : Cross Finish : Plain

Material : Stainless Steel

Head Type : Flat

| RS Part No. | Thread Size | Length |
|-------------|-------------|--------|
| 1583562     | M3          | 6mm    |
| 1583578     | M3          | 12mm   |
| 1583584     | M3          | 16mm   |
| 1583607     | M4          | 6mm    |
| 1583613     | M4          | 12mm   |
| 1583641     | M4          | 25mm   |
| 1583663     | M5          | 16mm   |
| 1583708     | M5          | 30mm   |
| 1583770     | M6          | 40mm   |