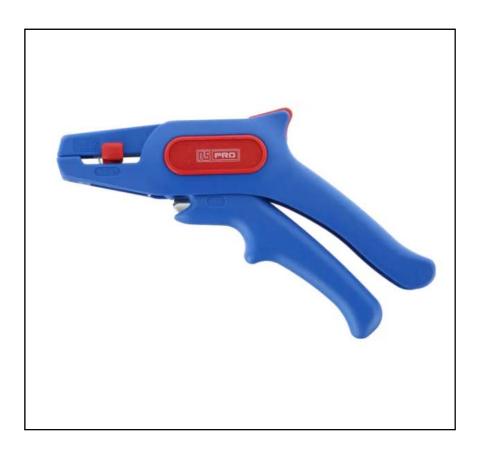

# RS PRO 170 mm Wire Stripper, 0.2mm → 6.0mm

RS Stock No.: 176-3400

RS Professionally Approved Products bring to you professional quality parts across all product categories. Our product range has been tested by engineers and provides a comparable quality to the leading brands without paying a premium price.

# **Product Description**

Introducing the automatic wire stripper from our trusted and reliable own brand RS PRO, a durable and convenient hand tool designed to safely cut and strip the sheath from common stranded and solid conductors of  $0.2 \text{mm}^2$  to  $6.0 \text{mm}^2$ . The RS PRO wire stripper features a removable adjustable length stop of 5 to 12 mm, making it a versatile wire stripper and cutter that can be used in a range of applications. Another useful feature of the RS PRO wire stripper is the easily accessible built-in side cutter designed with simplicity in mind.