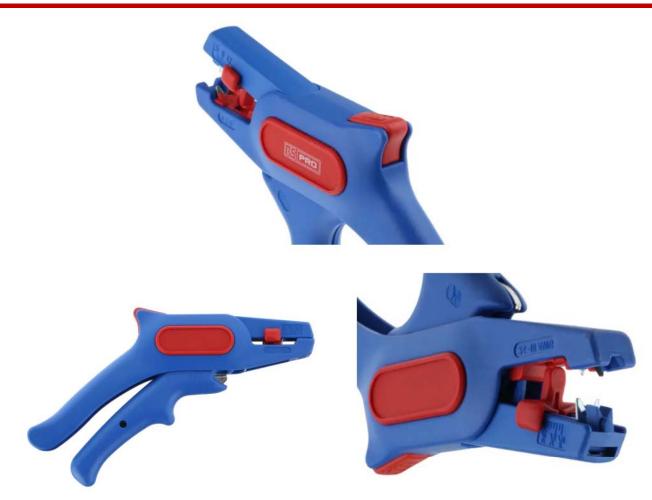

## **FEATURES**

- Ideal for use with common stranded and solid cable
- Durable design with ergonomic grip for enhanced comfort and grip
- Optional adjustable length stop of 5 to 12 mm
- Easily accessible built-in side cutter
- Automatic wire adjusting for ease of use

# **Product Description**

Introducing the automatic wire stripper from our trusted and reliable own brand RS PRO, a durable and convenient hand tool designed to safely cut and strip the sheath from common stranded and solid conductors of  $0.2 \text{mm}^2$  to  $6.0 \text{mm}^2$ . The RS PRO wire stripper features a removable adjustable length stop of 5 to 12 mm, making it a versatile wire stripper and cutter that can be used in a range of applications. Another useful feature of the RS PRO wire stripper is the easily accessible built-in side cutter designed with simplicity in mind.