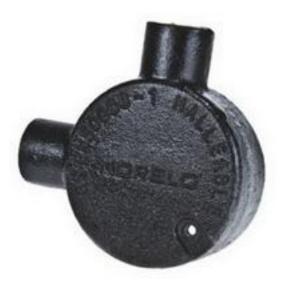

# RS Pro T Piece Cable Conduit Fitting, Steel Enamelled 20mm nominal size

RS Stock No: 228-700

#### **Product Details**

RS Pro T piece cable conduit fitting in black colour, is made of steel with enamelled finish. It comes with a nominal size of 20 mm. This conduit fitting has two M4 tapped (50.8 mm centre) holes for lid fixing and one M4 tapped hole in base for earth screw.

#### **Features and Benefits**

- Nominal size of 20 mm
- · Steel construction
- T-piece type fitting
- BS4568 part 2 product finish classification
- Class 2 black enamelled inside and outside
- Class 3 pre-galvanised sheet steel
- Class 4 hot dipped galvanised inside and outside
- Comes in enamelled finish

## **Specifications:**

| Finish        | Black Enamel |
|---------------|--------------|
| Fitting Type  | T Piece      |
| Material      | Steel        |
| Nominal Size  | 20 mm        |
| Standards Met | BS EN 50086  |