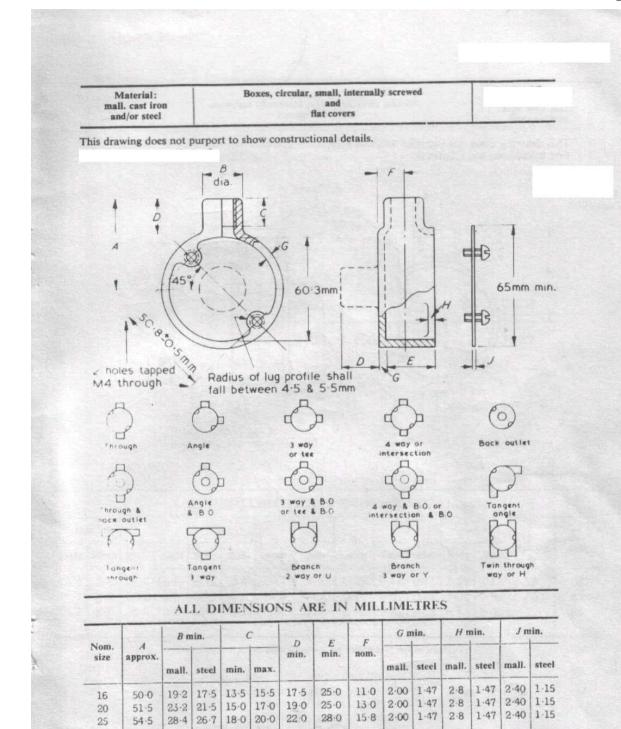

#### **Product Details**

RS Pro T piece cable conduit fitting in black colour, is made of steel with enamelled finish. It comes with a nominal size of 20 mm. This conduit fitting has two M4 tapped (50.8 mm centre) holes for lid fixing and one M4 tapped hole in base for earth screw.

### **ENGLISH**

NOTE. Dimension G applies to unmachined parts only.