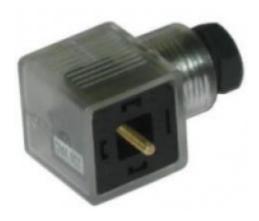

## **DIN Connector Sockets, ME - 211/SL-\***

RS Stock number 811-8304

## **Specifications:**

Connection Type: 2 Pole + Earth

Voltage: 12 VDC / 24 VDC / 48 VDC / 110 VDC /

250 VDC / 110 VAC / 250 VAC

Approvals: N.A. Standard: N.A.

Mounting: Screw-type

Type: ME-Socket - Illuminated

Socket Type: Type A
DC V Range: 12,24, 48
Mounting: M3 Screw
Material For Rubber Gasket: Nitril / Silicon

Material Body: Polycarbonate

Gland Size: PG-11

Body Colours: Transparent Body

Contact Resistance (Initial): 20 m Ohms max. (Initial)
Current Caring Parts: Copper Alloy, Tin plated