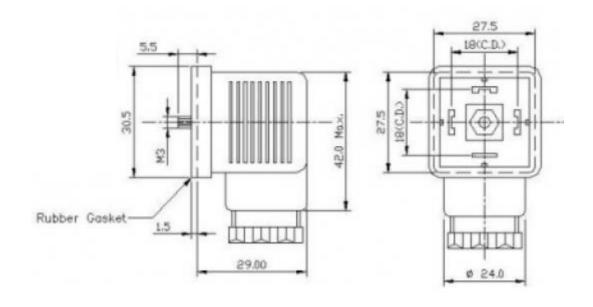

atasheet**

## **DIN Connector Sockets, ME - 211/SL-\***

RS Stock number 811-8304



## **Specifications:**

Connection Type: 2 Pole + Earth

Voltage: 12 VDC / 24 VDC / 48 VDC / 110 VDC /

250 VDC / 110 VAC / 250 VAC

Approvals: N.A. Standard: N.A.

Mounting: Screw-type

Type: ME-Socket - Illuminated

Socket Type: Type A
DC V Range: 12,24, 48
Mounting: M3 Screw
Material For Rubber Gasket: Nitril / Silicon

Material Body: Polycarbonate

Gland Size: PG-11

Body Colours: Transparent Body

Contact Resistance (Initial): 20 m Ohms max. (Initial)
Current Caring Parts: Copper Alloy, Tin plated

Permissible Temp. With/Without Load: 0°C to 90°C

Rating: 10A 110VAC, 230VAC

Terminals: Screw-type

H. V. Breakdown Test: 2KV AC For 1 Minute . Insulation Resistance: 100 M Ohms min.





## **Unit mm**