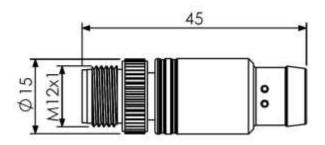

ole            | 5                   |
| Grip Color      | Black               |
| Coupling Nut    | Brass Nickel-Plated |

## **Protection Category**

| Degree of Protection | IP67 |
|----------------------|------|
|                      |      |

#### **Additional Information**

| Custom Tariff Number 85369090 |
|-------------------------------|
|-------------------------------|



# **Similar Products**

| Stock No.       | Brand | Product Name             | Attribute 1       | Attribute 2         |
|-----------------|-------|--------------------------|-------------------|---------------------|
| 205-5978 RS PRO |       | Terminating resistor M12 | Terminating       | M12 BUS TERMINATING |
|                 |       | FOR PROFIBUS 4 PIN       | resistor M12 4Pin | PLUG FOR PROFIBUS   |



All Dimensions are in mm.