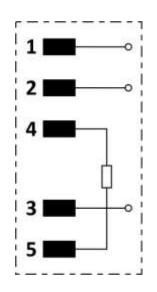

#### **General Specifications**

| Rated Operational Voltage | 30 V        |
|---------------------------|-------------|
| Current Rating            | 4A          |
| Insulation Resistance     | >= 100 MΩ   |
| Temperature Range         | -25°C +75°C |
| Coding                    | A-Coded     |

# **Material Specifications**

| Grip Material   | PU                  |
|-----------------|---------------------|
| Contact         | Cu-Zn               |
| Contact Plating | Gold Flash          |
| Contact Carrier | Nylon 66            |
| O-Ring          | Neoprene            |
| Pole            | 5                   |
| Grip Color      | Black               |
| Coupling Nut    | Brass Nickel-Plated |