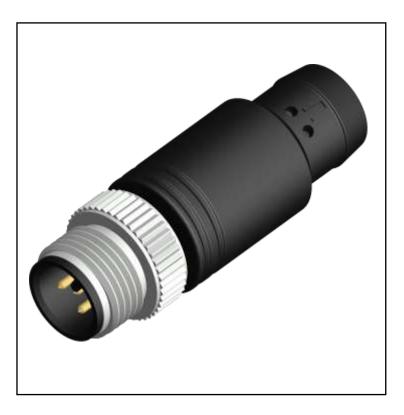

# RS PROM12 Terminating Resistor CANopen®/DeviceNet™

RS Stock No.: 2055982

RS Professionally Approved Products bring to you professional quality parts across all product categories. Our product range has been tested by engineers and provides a comparable quality to the leading brands without paying a premium price.

# RS PRO M12 Terminating resistor CANopen®/DeviceNet™

## **Product Description**

- Terminating resistor CANopen®/DeviceNet™ M12
- Extremely robust M12 bus termination (resistor) for individual use within field bus networks (PROFIBUS, DeviceNet and CANopen).
- Fully suitable for industrial use
- Reliable and intelligent communication