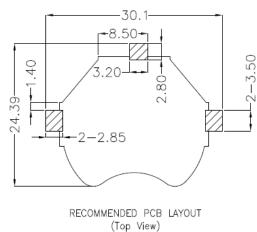

equipment. This series includes battery holders and coin cell holders for AAA, AA, C, D, 9V and lithium coin cells. Adam Tech produces this series in a variety of terminations such as through hole PCB leads, SMT leads, wire leads and solder lugs. Custom lead lengths on wire configurations are also available. Our superior retention holders are molded of UL-94V0 or UL-94HB material with spring steel contacts and perform extremely well under normal or adverse environment conditions.

#### **Features & Benefits:**

- Single and Multiple Cell
- Reliable spring tension contacts assures low contact resistance
- Rugged construction
- Light Weight

#### **SPECIFICATION:**

Material: Phosphor Bronze, Nickel plated.

**Environmental:** 

Lead free, RoHS compliant

## **Dimensional line drawings**











## General

Extra page for more complex