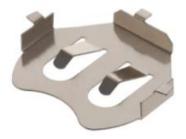

# RS PRO BATTERY HOLDER, CLIP FOR CR2430 SMT TYPE

Stock No: 2378246, 2378247

#### **Product Details:**

RS PRO Battery Holders, Battery Snaps, Spring Connectors, and Mobile Battery Connectors are designed to create connections and contain batteries in electronic equipment. This series includes battery holders and coin cell holders for AAA, AA, C, D, 9V and lithium coin cells. Adam Tech produces this series in a variety of terminations such as through hole PCB leads, SMT leads, wire leads and solder lugs. Custom lead lengths on wire configurations are also available. Our superior retention holders are molded of UL-94V0 or UL-94HB material with spring steel contacts and perform extremely well under normal or adverse environment conditions.