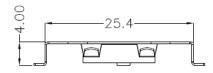

uipment. This series includes battery holders and coin cell holders for AAA, AA, C, D, 9V and lithium coin cells. Adam Tech produces this series in a variety of terminations such as through hole PCB leads, SMT leads, wire leads and solder lugs. Custom lead lengths on wire configurations are also available. Our superior retention holders are molded of UL-94V0 or UL-94HB material with spring steel contacts and perform extremely well under normal or adverse environment conditions.

#### **Features & Benefits:**

- Single and Multiple Cell
- Reliable spring tension contacts assures low contact resistance
- Rugged construction
- Light Weight

#### **SPECIFICATION:**

Material: Phosphor Bronze, Nickel plated.

**Environmental:** 

Lead free, RoHS compliant

## **Dimensional line drawings**











## General

Extra page for more complex