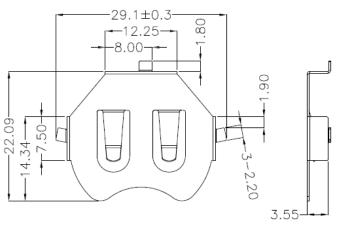

c equipment. This series includes battery holders and coin cell holders for AAA, AA, C, D, 9V and lithium coin cells. Adam Tech produces this series in a variety of terminations such as through hole PCB leads, SMT leads, wire leads and solder lugs. Custom lead lengths on wire configurations are also available. Our superior retention holders are molded of UL-94V0 or UL-94HB material with spring steel contacts and perform extremely well under normal or adverse environment conditions.

#### **Features & Benefits:**

- Single and Multiple Cell
- Reliable spring tension contacts assures low contact resistance
- Rugged construction
- Light Weight

#### **SPECIFICATION:**

Material: Phosphor Bronze, Nickel plated.

**Environmental:** 

Lead free, RoHS compliant

## **Dimensional line drawings**











## General

Extra page for more complex