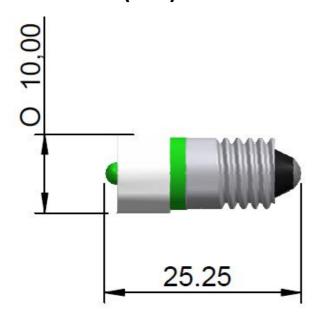

### **Datasheet**

# **ENGLISH**

## **Green E10 LED Indicator Lamp**

RS Stock number 204-704

### **Dimensions (mm):**



## **Specifications:**

| LED/Multiled     | LED     | Optimum voltage (V)      | 24Vac/dc   | Intensity | 1610mcd |
|------------------|---------|--------------------------|------------|-----------|---------|
| Mounting Size    | 10x25mm | Rectifier                | Half Wave  |           |         |
| Mounting Finish  |         | AC current               | 9mA        |           |         |
| Protection       |         | DC current               | 17mA (max) |           |         |
| Mount Holder     | E10     | Voltage Tolerance(%)     | 10%        |           |         |
| Chip Qty         | 1       | Optimum temperature (°C) | -30°C+60°C |           |         |
| Indicator colour | Green   | Storage temperature (°C) | -30°C+60°C |           |         |
| Wavelength (nm)  | 525     |