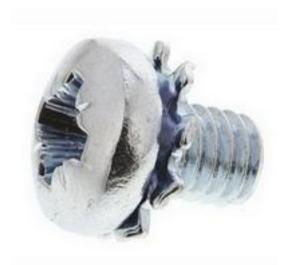

# RS Pro Bright Zinc Plated Steel Pan Sems Screw, M4 x 6mm

RS Stock No: 278-685

#### **Product Details**

RS Pro pan sems screw made of stainless steel is bright zinc plated for corrosion resistance. This sem unit consist of pan headed pozidriv screws with integral captive washer for easy and quick installation than separate screws and washers. The screw measures 6 mm long and has M4 threading for a tight fastening.

#### **Features and Benefits**

- External shake proof washer
- Pan headed pozidriv screw
- Bright zinc plated stainless steel construction
- Easier and quicker to install than separate screws and washers