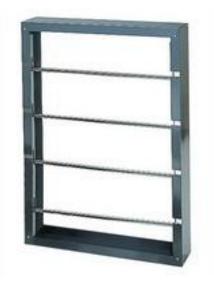

## ENGLISH

Datasheet

RS Pro Cable Rack 943mm (H) x 152.4mm (L) x 663.6 mm (W) 4 shelves in Steel RS Stock No: 303-4602

### **Product Details**

RS Pro cable rack made of steel, measures 943 x 152.4 x 663.6 mm and has 4 shelve. It is supplied with 4 adjustable height position hanging rods. The extension units available to create double height rack by stacking two racks together.

#### **Features and Benefits**

- For storing and dispensing reels of wire
- Powder coated 2 tone grey finish
- Clip together assembly no tools required
- 4 shelves
- Grey colour
- Made from steel

RS, Professionally Approved Products, gives you professional quality parts across all products categories. Our range has been testified by engineers as giving comparable quality to that of the leading brands without paying a premium price.