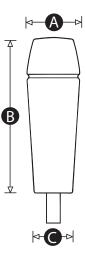

## Male Thread Material

Zinc plated steel

| Part No. | A  | В  | с  | Thread size | Thread length<br>(mm) |
|----------|----|----|----|-------------|-----------------------|
| 686200   | 18 | 40 | 12 | M5          | 5                     |
| 686216   | 20 | 60 | 14 | M6          | 6                     |
| 686222   | 24 | 80 | 18 | M8          | 8                     |
| 686238   | 28 | 95 | 20 | M8          | 12                    |