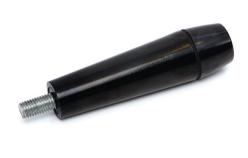

## Male Duroplast Handle

**ENGLISH** 

## **Material** Duroplast

Duropiast

**Standard Colour** Black

**Finish** Gloss

## Male Thread Material

Zinc plated steel

| Part No. | A  | В  | с  | Thread size | Thread length<br>(mm) |
|----------|----|----|----|-------------|-----------------------|
| 686200   | 18 | 40 | 12 | M5          | 5                     |
| 686216   | 20 | 60 | 14 | M6          | 6                     |
| 686222   | 24 | 80 | 18 | M8          | 8                     |
| 686238   | 28 | 95 | 20 | M8          | 12                    |