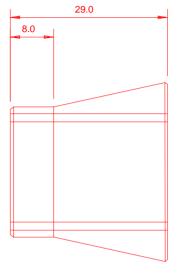

| UK H20 |
|--------|
|--------|

TAPPED WITH AN M20 X 1.5 THREAD (FREE FIT) THAT COMPLIES TO BS4568:1:1970

MATERIAL COMPLIES TO EN10088-3:1995

|                              | DATE | 5/12/02 | DRAWN   |               | MATERIAL        | 1.4404 ST ST                             | TOLERANCES<br>+/- 0.5mm | THIS DRAWING IS SUBJECT TO COPYRIGHT                                       |
|------------------------------|------|---------|---------|---------------|-----------------|------------------------------------------|-------------------------|----------------------------------------------------------------------------|
| TAPERED FLANGE COUPLING 20MM | AUTH |         | CHECKED |               | FINISH          | N/A                                      | ON HOLE CTRS            | IT MUST NOT BE REPRODUCED OR OTHERWISE<br>MADE USE OF, WITHOUT THE WRITTEN |
|                              |      |         | MSE     | THICKNESS N/A | ON FOLDED PARTS | PERMISSION OF ELECTRIX INTERNATIONAL LTD |                         |                                                                            |