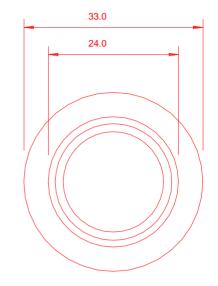

| UK H20 |
|--------|
|--------|

TAPPED WITH AN M20 X 1.5 THREAD (FREE FIT) THAT COMPLIES TO BS4568:1:1970

MATERIAL COMPLIES TO EN10088-3:1995

|                              | DATE | 5/12/02 | DRAWN   |               | MATERIAL        | 1.4404 ST ST                             | TOLERANCES<br>+/- 0.5mm | THIS DRAWING IS SUBJECT TO COPYRIGHT                                       |
|------------------------------|------|---------|---------|---------------|-----------------|------------------------------------------|-------------------------|----------------------------------------------------------------------------|
| TAPERED FLANGE COUPLING 20MM | AUTH |         | CHECKED |               | FINISH          | N/A                                      | ON HOLE CTRS            | IT MUST NOT BE REPRODUCED OR OTHERWISE<br>MADE USE OF, WITHOUT THE WRITTEN |
|                              |      |         | MSE     | THICKNESS N/A | ON FOLDED PARTS | PERMISSION OF ELECTRIX INTERNATIONAL LTD |                         |                                                                            |