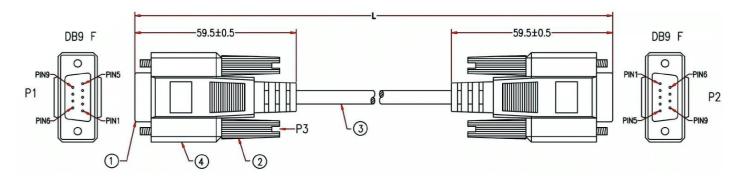

| P1     |   | P2     |
|--------|---|--------|
| 1      |   | 1      |
| 2      | * | 2      |
| 3      |   | 3      |
| 4      |   | 4      |
| 5      |   | 5      |
| 6      |   | 6      |
| 7      |   | 7      |
| 8      |   | 8      |
| 9      |   | 9      |
| SHIELD |   | SHIELD |

| 4 | BLACK PVC TUBE ø3.0*22mm                                                            |  |  |
|---|-------------------------------------------------------------------------------------|--|--|
|   | ALUMINUM FOIL 33*65mm                                                               |  |  |
|   | MOLDED PE COLOR TRANSPARENT                                                         |  |  |
|   | MOLDED PVC BEIGE                                                                    |  |  |
| 3 | NON-UL 9C 28AWG, ALUM-MYLAR FOIL SHIELDING WITH DRAIN WIRE, OD 5.0mm, JACKET BEIGE, |  |  |
| 2 | MOLDED THUMBSCREW #4-40, LENGTH 46.5mm, BEIGE                                       |  |  |
| 1 | DB9 FEMALE, GOLD FLASH ON CONTACTS, BLUE INSULATOR                                  |  |  |