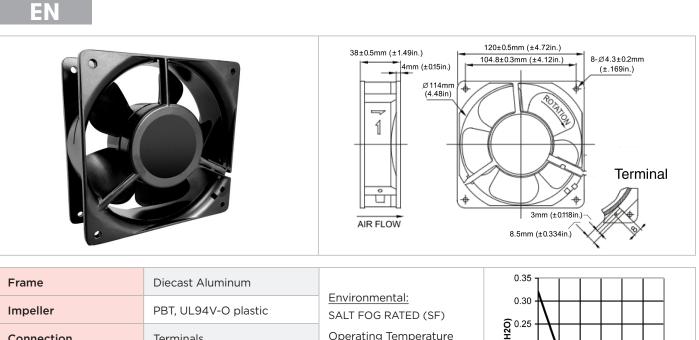

## RS PRO AC AXIAL FAN 230VAC SALT-FOG 120×120×38mm

## Stock number: 175-9794

|                       |                                                    | SAELLOO IVALED (SL)                                              | ô 0.25             |
|-----------------------|----------------------------------------------------|------------------------------------------------------------------|--------------------|
| Connection            | Terminals                                          | Operating Temperature                                            | 0.20               |
| Motor                 | AC shaded pole, impedance protected                | -20C ~ +70C<br><u>Life Expectancy</u><br>>40,000 hours (L10, 40C | S 0.15             |
| Bearing System        | Dual ball bearing                                  | Weight: ~ 0.517 kg (1.14 lbs)                                    | 80.05 <b>State</b> |
| Insulation Resistance | >100M ohm between lead-<br>wire and frame (500VDC) | m2                                                               |                    |
| Dielectric Strength   | 1 min at 1500 VAC, 50/60Hz                         | 1112                                                             | Airflow (CFM)      |

| Model Number         | 175-9794              |  |
|----------------------|-----------------------|--|
| Part Number          | 210615562             |  |
| Nominal Voltage      | 230                   |  |
| Nominal Current      | 0.08 A                |  |
| Rated Power          | 15 W (60Hz)           |  |
| Rated Speed (RPM)    | 3100                  |  |
| Airflow (CFM)        | 106                   |  |
| Noise Level (dB)     | 46                    |  |
| Max. Static Pressure | .32" H <sub>2</sub> O |  |