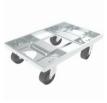

# RS PRO DOLLY FOR SLC 600 X 400, WITH 4 SWIVEL CASTERS

Stock No: 2500403

#### **Description**

For highest flexibility for inner company material supply Fits SLC and euro container Stackable