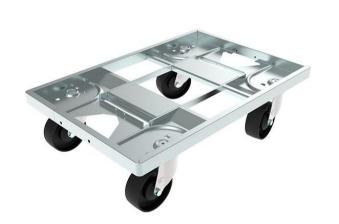

# RS PRO DOLLY FOR SLC 600 X 400, WITH 4 SWIVEL CASTERS

Stock No: 2500403

#### **Description**

For highest flexibility for inner company material supply Fits SLC and euro container Stackable

#### Material

Dolly frame: Steel Roller housing: Steel Caster: See table Screws: Steel

ESD ESD