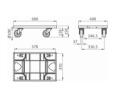

# RS PRO DOLLY FOR SLC 600 X 400, WITH 4 SWIVEL CASTERS

Stock No: 2500403

#### **Description**

For highest flexibility for inner company material supply Fits SLC and euro container Stackable

#### Material

Dolly frame: Steel Roller housing: Steel Caster: See table Screws: Steel

ESD ESD