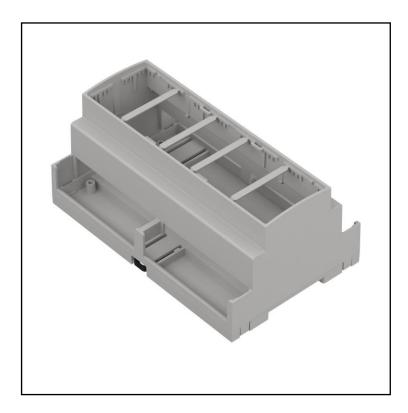

### **Product Description**

Made of self-extinguishing ABS V0, customizable eight module DIN enclosure. It can be modify by different slot masks and filters, ribs inside give a flexible solution for PCB installation. Mounted to TS35 rail by three latches thanks to this solution there are no technological holes between the PCB plate and the rail. The casing is assembled without screw.

### **Mechanical Specifications**

| Height | 65.2 mm  |  |
|--------|----------|--|
| Width  | 89.8 mm  |  |
| Length | 142.8 mm |  |
| Gasket | No       |  |