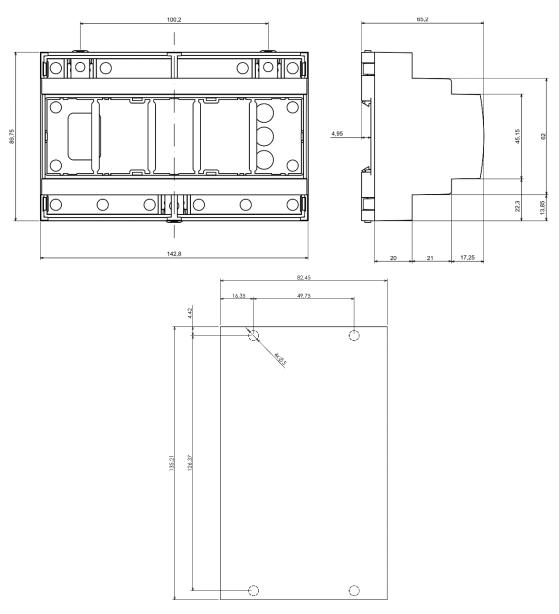

### **Mechanical Specifications**

| Height | 65.2 mm  |  |
|--------|----------|--|
| Width  | 89.8 mm  |  |
| Length | 142.8 mm |  |
| Gasket | No       |  |

Dashed line shows outline of the mounting boss under PCB board Recommended mounting holes diameter ø3.5 mm All dimensions are given within +/-0,5mm tolerance