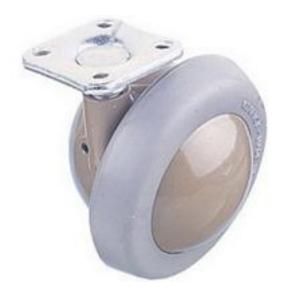

#### **Product Details**

RS Pro swivel castor has load capacity of 75 kg. This light duty castor is suitable for furniture.

#### **Features and Benefits**

- Grey non-marking tyres
- Sold in pairs (right and left hand)
- Polyurethane tyre

### **Specifications:**

| Application                                                                                              | Furniture                                  |
|----------------------------------------------------------------------------------------------------------|--------------------------------------------|
| Features                                                                                                 | Non-Marking                                |
| Fixing Centres (Length)                                                                                  | 28 mm                                      |
| Fixing Centres (Width)                                                                                   | 28 mm                                      |
| Fixing Centres                                                                                           | 28 x 28 mm                                 |
| Fixing Hole Size                                                                                         | 4 mm                                       |
| Fixing Plate Dimensions                                                                                  | 38 x 38 mm                                 |
| Fixing Plate Length                                                                                      | 38 mm                                      |
| Fixing Plate Width                                                                                       | 38 mm                                      |
| Hub Material                                                                                             | Metal                                      |
|                                                                                                          | Motal                                      |
| Includes Brake                                                                                           | No                                         |
|                                                                                                          |                                            |
| Includes Brake                                                                                           | No                                         |
| Includes Brake<br>Load Capacity                                                                          | No<br>75 kg                                |
| Includes Brake<br>Load Capacity<br>Number of Fixing Holes                                                | No<br>75 kg<br>4                           |
| Includes Brake<br>Load Capacity<br>Number of Fixing Holes<br>Overall Height                              | No<br>75 kg<br>4<br>78 mm                  |
| Includes Brake<br>Load Capacity<br>Number of Fixing Holes<br>Overall Height<br>Rotation                  | No<br>75 kg<br>4<br>78 mm<br>Swivel        |
| Includes Brake<br>Load Capacity<br>Number of Fixing Holes<br>Overall Height<br>Rotation<br>Tyre Material | No<br>75 kg<br>4<br>78 mm<br>Swivel<br>PUR |