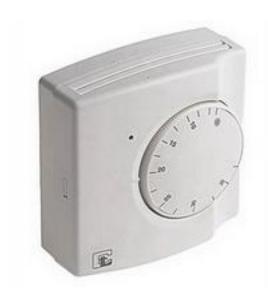

## RS Pro Mechanical HVAC Thermostat, RS Pro

RS Stock No: 719-4143

#### **Product Details**

RS Pro mechanical HVAC thermostat works on both 230 V and 24 V supply voltages. This bi-metallic room thermostat is suitable for regulation and control of the ambient temperature.